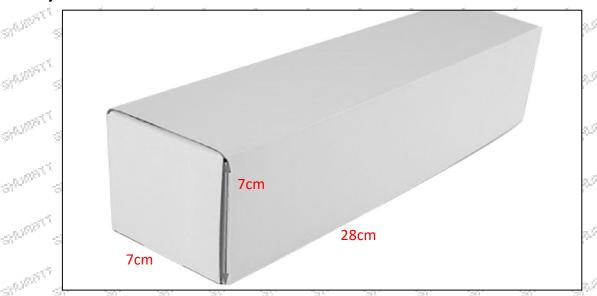

O-ring, gasket, nozzle protective cover, fuel injector house protective cover, solenoid valve protective cover, VCI anti-rust bag, and air bubble bag to avoid personal injury.

▲ O-ring and gasket are disposable installation accessories, and need to be replaced for

Mob/WhatsApp: +86 13410541523 Tel: +8675523215133

Email: ruby@shumatt.com Website: www.shumatt.com

re-installation.

- ▲ The nozzle protective cover, the injector house protective cover, and the solenoid valve protective cover are recyclable accessories that can be reused.
  - ▲ VCI anti-rust bags and bubble bags are non-degradable materials, please dispose of them properly after using.
- ▲ The injector and the installation parts should be coated with appropriate sealing oil during installation.

#### (2) Injector Box Size



|    | No. | Name         |      | Injector Package Size (cm) |     |        |     |     |        |     |  |
|----|-----|--------------|------|----------------------------|-----|--------|-----|-----|--------|-----|--|
| 37 | 1 9 | Injector Box | 3000 | 30,00                      | St. | 28*7*7 | 832 | 827 | 50,000 | - 5 |  |

### 1.9.0445120006 Injector's Testing Standard and Certificate

We can provide the factory quality inspection test report of each injector to ensure that each injector delivered meets the engine performance indicators.



Mob/WhatsApp: +86 13410541523 Tel: +8675523215133

© 2022 Shenzhen Shumatt Technology Co., Ltd

Email: ruby@shumatt.com

Website : www.shumatt.com

#### 1.10.0445120006 Injector's Warranty Instructions

## (1) . Product Warranty Conditions and Inst