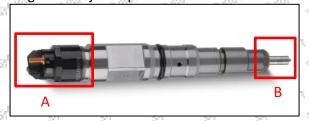

ippy, Shippy, maintenance manual.

Injector failure caused by not complying with the intake system fit clearance and exhaust system fit clearance requirements specified in the vehicle engine maintenance manual.

Failure to replace the consumable parts and the fitting clearance of the oil inlet system pipeline and the fuel injector connection in accordance with the fuel intake system specified in the vehicle engine maintenance

### 1.11.0445120006 Injector's Manufacturer

Tel: +8675523215133 Mob/WhatsApp: +86 13410541523

Email: ruby@shumatt.com Website: www.shumatt.com



Injector's manufacturer: Shenzhen Shumatt Technology Co., Ltd

#### 2.0445120006 Injector Technical Support

400,000

#### 2.1.0445120006 Injector's Part Number Location

1) E.g.: The injector part number see as follows



| No.     | Name                      |
|---------|---------------------------|
| -1 A -1 | brand, logo, part number, |
|         | series number             |
| B B     | nozzle part number        |

#### 2.2.0445120006 Injector's Application Scenarios

Common rail system is an oil supply method refers to the diesel oil from the fuel tank sucked out by the gear pump through the oil-water separator and the gear pump to diesel fine filter, high-pressure pump, common rail pipe, and fuel injector, all together with the closed-loop fuel supply system composed of sensors and ECU that completely separates the generation of injection pressure and the injection process from each other.



Pic No. 1

| No.         | lo. Name No.          |                                         | Name